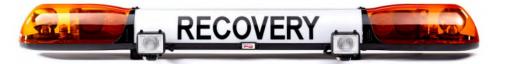

### AEROLITE "RECOVERY" LIGHT BARS

• Standard light bar available from stock

• Includes stop/tail/direction indicator/ alternating stop flash

• 2 x externally mounted and adjustable halogen work lamps

• Same profile as Aerolite range

• Part No A6546.300 12V or 24V A6556.300 12V or 24V

Spare Parts K49.00. Worklamp Kit