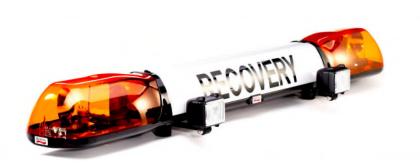

### AEROLITE "RECOVERY" LIGHT BARS

• Standard light bar available from stock

• Includes stop/tail/direction indicator/ alternating stop flash

• 2 x externally mounted and adjustable halogen work lamps

• Same profile as Aerolite range

• Part No A6546.300 12V or 24V A6556.300 12V or 24V

Spare Parts K49.00. Worklamp Kit