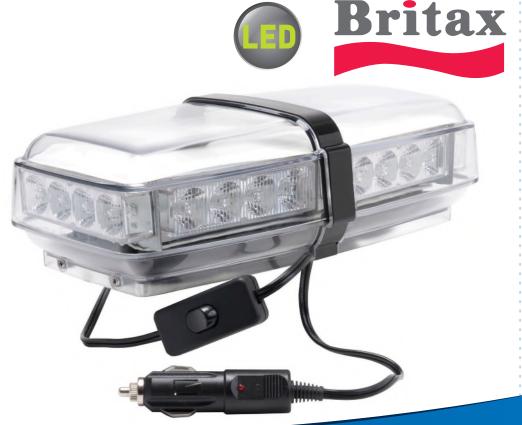

#### BRITAX LED "MINI" LIGHT BAR

#### A100.00.L12V

• Exclusive to Britax PMG

• Magnetic fix (use up to 50mph/80kph) see page 5.

• Conforms to ECE Regulation 10.03 for electro-magnetic compatibility

• 12V operation only

• 6 x 4-way LED modules 850 Lumens

• Low current consumption

• Max draw 0.5 amps per module

call our sales team | 01262 670161